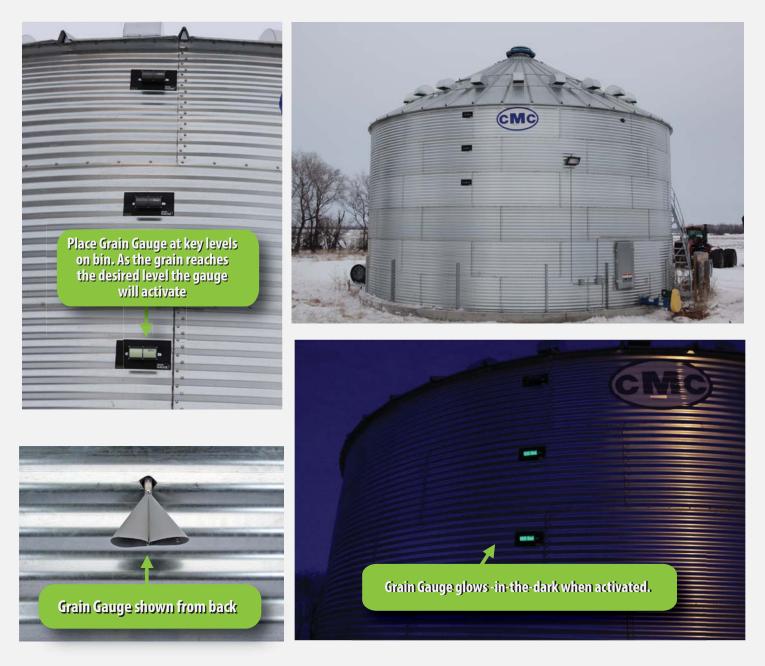

## Simple, Dependable Grain Bin Level Monitoring!

Grain Gauge level monitor is a proven and cost effective method to accurately monitor the levels of material in your bin. As the material in your bin reaches the Grain Gauge Level device, it pushes against the activator, turning the color from black to green - even glowing in the dark at night for clear visibility. When the material unloads it will return to black.

You can install multiple level monitor devices along the bin wall at key levels. Simply let the gauge do the work for you - no more climbing and risking your safety.