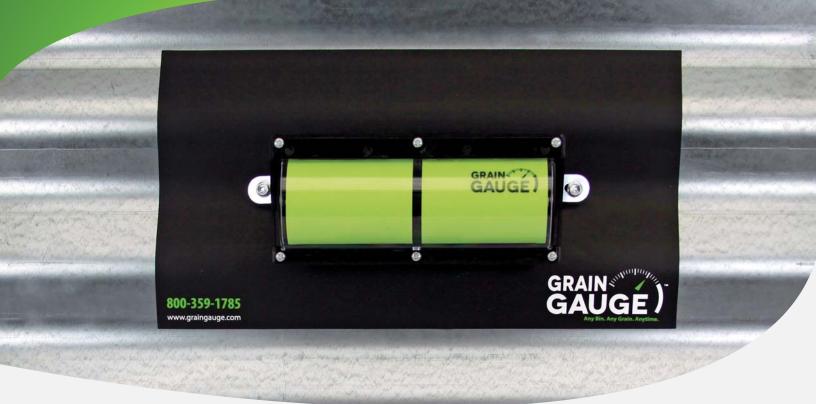

## Simple, Dependable Grain Bin Level Monitoring!

Grain Gauge level monitor is a proven and cost effective method to accurately monitor the levels of material in your bin. As the material in your bin reaches the Grain Gauge Level device, it pushes against the activator, turning the color from black to green - even glowing in the dark at night for clear visibility. When the material unloads it will return to black.

## Features & Benefits:

- Easy installation
- Clear visibility Glows-in-the-dark
- Two times larger than other brands
- No electricity required
- Maintenance free
- Cost effective